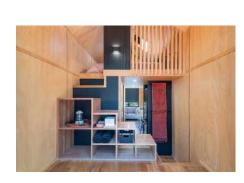

Loft suits king or queen size mattress. Ground level sleeping suits a double mattress.

Full height windows

Space for yoga/exercise, sitting, children's sleeping or many other uses

Vanity unit, basin, black mixer tap

Mirror with shelf

Extraction fan

Loft ladders OR refer to options for built in furniture incorporating staircase

Wildscape Exterior

Living

Kitchen

Dining