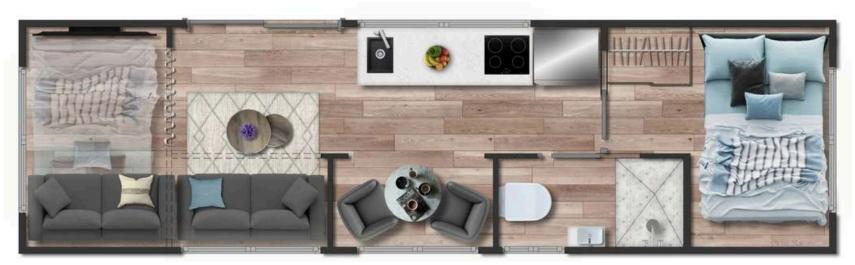

# WILDSCAPE TERRA (9M) - Floor Plan

# Wildscape TERRA

9m Tiny House on Wheels

- Single level design
- Full height feature windows
- 1 bedroom with option to
- upgrade to 2 bedroom
- Spacious kitchen
- Ensuite with full size shower
- Separate dining nook
- 9m long x 2.4m wide x 3.7m high