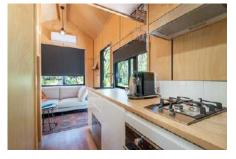

#### **Turnkey Inclusions**

(These inclusions are in addition to all the items shown in shell inclusions.)

Instant gas hot water system

Ceiling LED Lights

Electrical conduit & plumbing allowance

Kitchen cabinets and benchtop

Sink

600mm electric oven

4 burner cooktop & rangehood

Plumbing for dishwasher drawer

Standard height fridge space allowance

Plumbing for washing machine or washer/dryer combo

Black gooseneck mixer tap

Shower with black mixer tap and shower head

Vanity unit, basin, black mixer tap

Mirror with shelf

Extraction fan

Loft ladders OR refer to options for built in furniture incorporating staircase

Wildscape Exterior

Living

Kitchen

Dining