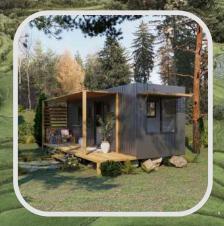

## Wildscape (8.4M) - Floor Plans and Section - OPTION A

**STUDY** 

**Ground Floor Plan** 

**OPTIONAL NET** (OR Void or Solid Floor)

Loft Plan

LIVING (bespoke design option )

**DINING NOOK** 

Section

# Wildscape (8.4M) - Floor Plans and Section - OPTION B

**KITCHEN** 

MAIN BED

**KITCHEN** 

**Ground Floor Plan** 

Loft Plan

TINY TECT TINY HOUSES © 2024

Vanity unit, basin, black mixer tap

Mirror with shelf

Extraction fan

Loft ladders OR refer to options for built in furniture incorporating staircase

Wildscape Exterior

Living

Kitchen

Dining

Main Bed

Study

Bathroom

Bed 2

Interior

Exterior Rear