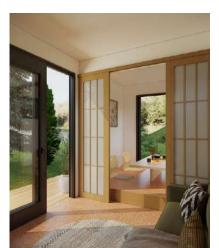

# Wildscape TERRA

9m Tiny House on Wheels

- Single level design
- Full height feature windows
- 1 bedroom with option to
- upgrade to 2 bedroom
- Spacious kitchen
- Ensuite with full size shower
- Separate dining nook
- 9m long x 2.4m wide x 3.7m high

Loft suits king or queen size mattress. Ground level sleeping suits a double mattress.

Full height windows

Space for yoga/exercise, sitting, children's sleeping or many other uses