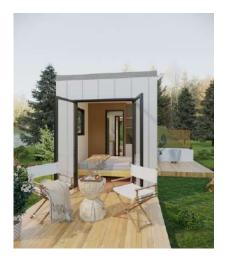

# Wildscape TERRA

9m Tiny House on Wheels

- Single level design
- Full height feature windows
- 1 bedroom with option to
- upgrade to 2 bedroom
- Spacious kitchen
- Ensuite with full size shower
- Separate dining nook
- 9m long x 2.4m wide x 3.7m high