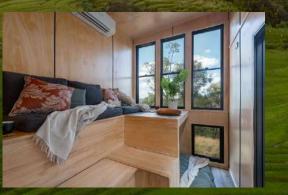

Vanity unit, basin, black mixer tap

Mirror with shelf

Extraction fan

Loft ladders OR refer to options for built in furniture incorporating staircase

Wildscape Exterior

Living

Kitchen

Dining

Main Bed

Study

Bathroom

Bed 2

Interior

Exterior Rear