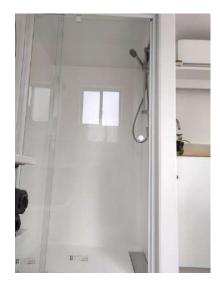

Sink

600mm electric oven

4 burner cooktop & rangehood

Plumbing for dishwasher drawer

Standard height fridge space allowance

Plumbing for washing machine or washer/dryer combo

Black gooseneck mixer tap

Shower with black mixer tap and shower head

- Shower with black mixer tap and shower head
- · Vanity unit, basin, black mixer tap
- · Mirror with shelf
- · Extraction fan
- · Loft ladders OR refer to options for staircase