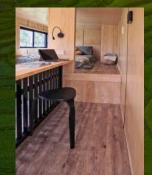

Vanity unit, basin, black mixer tap

Mirror with shelf

Extraction fan

Loft ladders OR refer to options for built in furniture incorporating staircase

Wildscape Exterior

Living

Kitchen

Dining

Main Bed

Study

Bathroom

Bed 2

Interior

Exterior Rear