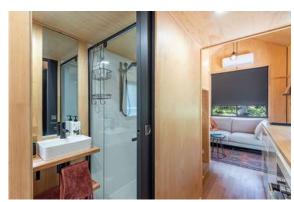

Vanity unit, basin, black mixer tap

Mirror with shelf

Extraction fan

Loft ladders OR refer to options for built in furniture incorporating staircase

Wildscape Exterior

Living

Kitchen

Dining

Main Bed

Study

Bathroom

Bed 2

Interior

Exterior Rear