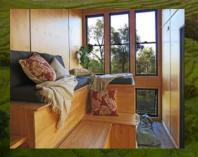

Loft suits king or queen size mattress. Ground level sleeping suits a double mattress.

Full height windows

Space for yoga/exercise, sitting, children's sleeping or many other uses

Vanity unit, basin, black mixer tap

Mirror with shelf

Extraction fan

Loft ladders OR refer to options for built in furniture incorporating staircase

Wildscape Exterior

Living

Kitchen

Dining