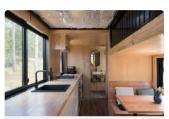

Vanity unit, basin, black mixer tap

Mirror with shelf

Extraction fan

Loft ladders OR refer to options for built in furniture incorporating staircase

Wildscape Exterior

Living

Kitchen

Dining

Main Bed

Study

Bathroom

Bed 2

Interior

Exterior Rear