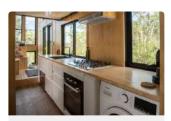

Vanity unit, basin, black mixer tap

Mirror with shelf

Extraction fan

Loft ladders OR refer to options for built in furniture incorporating staircase

Wildscape Exterior

Living

Kitchen

Dining

Main Bed

Study

Bathroom

Bed 2

Interior

Exterior Rear