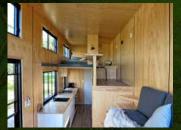

Vanity unit, basin, black mixer tap

Mirror with shelf

Extraction fan

Loft ladders OR refer to options for built in furniture incorporating staircase

Wildscape Exterior

Living

Kitchen

Dining

Main Bed

Study

Bathroom

Bed 2

Interior

Exterior Rear