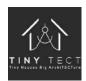

Loft suits king or queen size mattress. Ground level sleeping suits a double mattress.

Full height windows

Space for yoga/exercise, sitting, children's sleeping or many other uses

Vanity unit, basin, black mixer tap

Mirror with shelf

Extraction fan

Loft ladders OR refer to options for built in furniture incorporating staircase

Wildscape Exterior

Living

Kitchen

Dining

Main Bed

Study

Bathroom

Bed 2

Interior

Exterior Rear