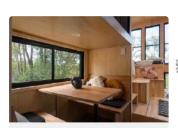

Vanity unit, basin, black mixer tap

Mirror with shelf

Extraction fan

Loft ladders OR refer to options for built in furniture incorporating staircase

Wildscape Exterior

Living

Kitchen

Dining

Main Bed

Study

Bathroom

Bed 2

Interior

Exterior Rear