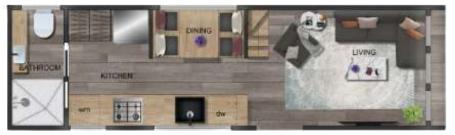

## Wildscape (8.4M) - Floor Plans and Section - OPTION A

**STUDY** 

**Ground Floor Plan** 

**OPTIONAL NET** (OR Void or Solid Floor)

Loft Plan

LIVING (bespoke design option )

**DINING NOOK** 

Section

# Wildscape (8.4M) - Floor Plans and Section - OPTION B

**KITCHEN** 

MAIN BED

**KITCHEN** 

**Ground Floor Plan** 

Loft Plan

TINY TECT TINY HOUSES © 2024