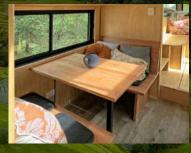

Vanity unit, basin, black mixer tap

Mirror with shelf

Extraction fan

Loft ladders OR refer to options for built in furniture incorporating staircase

Wildscape Exterior

Living

Kitchen

Dining

Main Bed

Study

Bathroom

Bed 2

Interior

Exterior Rear