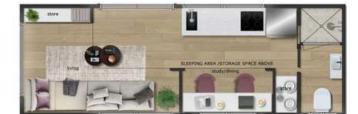

#### **Nido Plans**

LAYOUT OPTION 1

LAYOUT OPTION 1

**LAYOUT OPTION 3** 

**GROUND FLOOR PLANS** 

LOFT FLOOR PLANS
TINY TECT TINY HOUSES
© 2024

# "Free as Bird" 7m Tiny House on Wheels

- Flexible design to suit families, couples or singles!
- Can accommodate up to 2 adults and 2 children
- 7m long x 2.4m wide
- Ground Floor Sleeping (with optional upper level bunk bed)
- Fully equipped kitchen
- · Ensuite with full sized shower
- Separate dining nook/study or additional sleeping space
- Lots of storage options