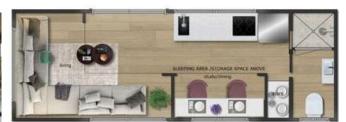

# Artista (7M) - Floor Plans and Section

Ground Floor Plan

KITCHEN

LIVING

**KITCHEN** 

BED

BEDROOM

STUDY
TINY TECT TINY HOUSES
© 2024

## **Shell Inclusions**

- VIN number provided to allow your tiny house to be fully road registered
- Maximum weight capacity of 4.5 tonne
- · Electric brakes
- · Stabilizing legs
- · High quality wall framing
- Exterior cladding metal cladding with feature timber and metal accents OR refer options
- Windows aluminium, lockable with flyscreens
- · Entry glass door and lock set

- · Smoke detector
- Electrical conduit & plumbing allowance
- Space for large couch and coffee table OR refer to options for built in furniture module
- Ground sleeping area suits a double mattress
- · Loft version suits a queen size mattress