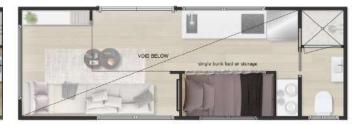

## OM (4.2M) - Floor Plans and Section - OPTION A

TINY TECT TINY HOUSES © 2024

# Shell Inclusions

VIN number provided to allow your tiny house to be fully road registered Maximum weight capacity of 3.5 tonne Electric brakes Stabilizing legs High quality wall framing Exterior cladding - metal cladding with feature timber and metal accents OR refer options Windows - aluminium, lockable with flyscreens Entry timber door and lock set Smoke detector Electrical conduit & plumbing allowance Space for generous couch or arm chairs Ground level sleeping suits a queen mattress

# **Turnkey Inclusions**

(These inclusions are in addition to all the items shown in shell inclusions.)

Instant gas hot water system
Ceiling LED Lights
Electrical conduit & plumbing allowance
Kitchen cabinets and benchtop
Sink and mixer tap
2 burner cooktop
bar fridge allowance
Shower with mixer tap and shower head
Extraction fan
Loft ladder OR optional dining table with stairs