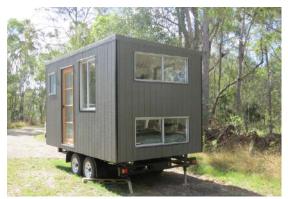

Vanity unit, basin, black mixer tap

Mirror with shelf

Extraction fan

Loft ladders OR refer to options for built in furniture incorporating staircase

Wildscape Exterior

Living

Kitchen

Dining

Main Bed

Study

Bathroom

Bed 2

Interior

Exterior Rear