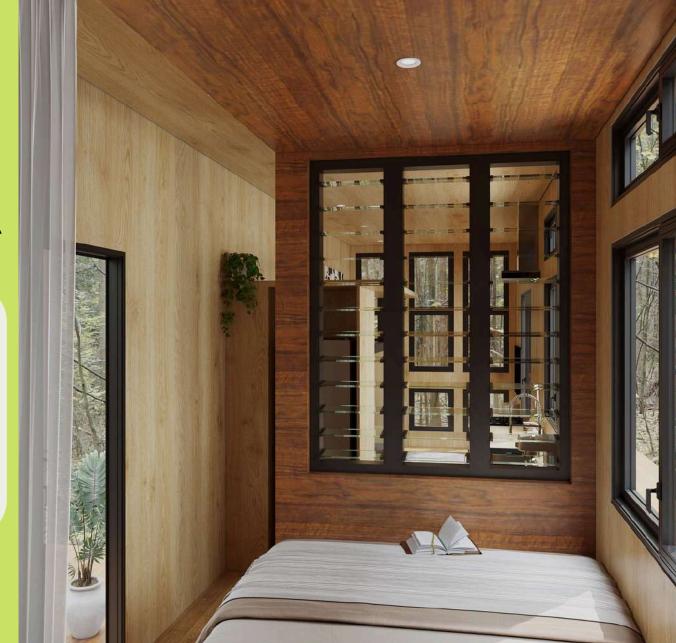

Loft suits king or queen size mattress. Ground level sleeping suits a double mattress.

Full height windows

Space for yoga/exercise, sitting, children's sleeping or many other uses