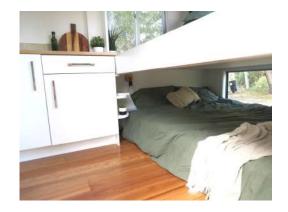

Vanity unit, basin, black mixer tap

Mirror with shelf

Extraction fan

Loft ladders OR refer to options for built in furniture incorporating staircase

Wildscape Exterior

Living

Kitchen

Dining

Main Bed

Study

Bathroom

Bed 2

Interior

Exterior Rear