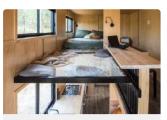

Loft suits king or queen size mattress. Ground level sleeping suits a double mattress.

Full height windows

Space for yoga/exercise, sitting, children's sleeping or many other uses