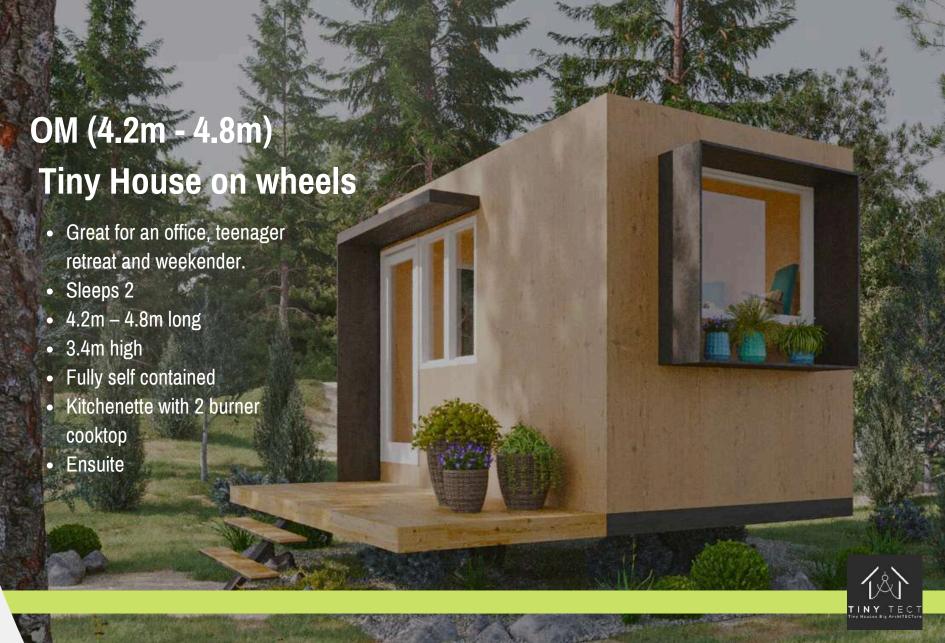

## OM (4.2M) - Floor Plans and Section - OPTION A

TINY TECT TINY HOUSES © 2024

## OM (4.8M) - Floor Plans and Section - OPTION B

TINY TECT TINY HOUSES © 2024

# Shell Inclusions

VIN number provided to allow your tiny house to be fully road registered Maximum weight capacity of 3.5 tonne Electric brakes Stabilizing legs High quality wall framing Exterior cladding - metal cladding with feature timber and metal accents OR refer options Windows - aluminium, lockable with flyscreens Entry timber door and lock set Smoke detector Electrical conduit & plumbing allowance Space for generous couch or arm chairs Ground level sleeping suits a queen mattress

# **Turnkey Inclusions**

(These inclusions are in addition to all the items shown in shell inclusions.)

Instant gas hot water system
Ceiling LED Lights
Electrical conduit & plumbing allowance
Kitchen cabinets and benchtop
Sink and mixer tap
2 burner cooktop
bar fridge allowance
Shower with mixer tap and shower head
Extraction fan
Loft ladder OR optional dining table with stairs