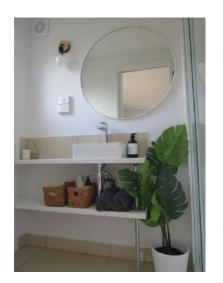

Vanity unit, basin, black mixer tap

Mirror with shelf

Extraction fan

Loft ladders OR refer to options for built in furniture incorporating staircase

Wildscape Exterior

Living

Kitchen

Dining

Main Bed

Study

Bathroom

Bed 2

Interior

Exterior Rear