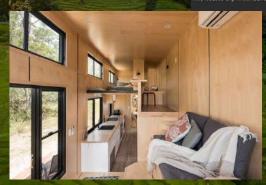

Vanity unit, basin, black mixer tap

Mirror with shelf

Extraction fan

Loft ladders OR refer to options for built in furniture incorporating staircase

Wildscape Exterior

Living

Kitchen

Dining

Main Bed

Study

Bathroom

Bed 2

Interior

Exterior Rear