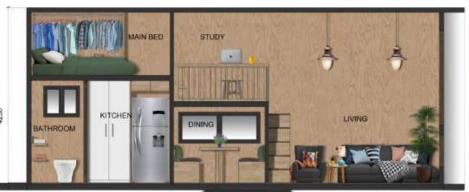

Vanity unit, basin, black mixer tap

Mirror with shelf

Extraction fan

Loft ladders OR refer to options for built in furniture incorporating staircase

Wildscape Exterior

Living

Kitchen

Dining

Main Bed

Study

Bathroom

Bed 2

Interior

Exterior Rear