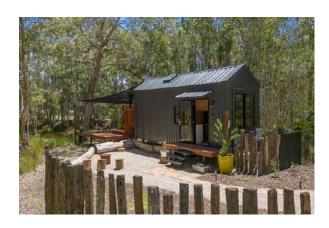

Vanity unit, basin, black mixer tap

Mirror with shelf

Extraction fan

Loft ladders OR refer to options for built in furniture incorporating staircase

Wildscape Exterior

Living

Kitchen

Dining

Main Bed

Study

Bathroom

Bed 2

Interior

Exterior Rear