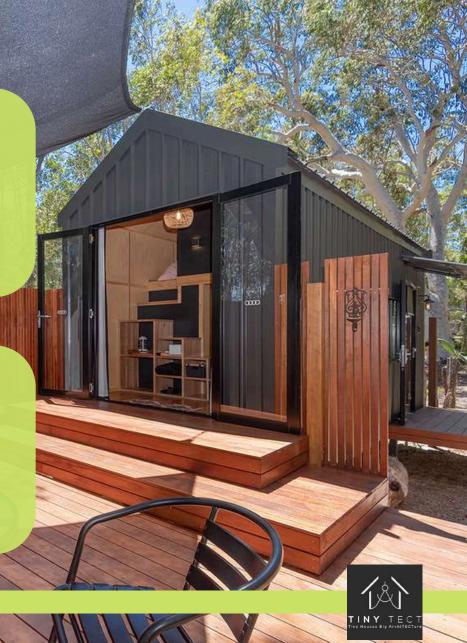

Vanity unit, basin, black mixer tap

Mirror with shelf

Extraction fan

Loft ladders OR refer to options for built in furniture incorporating staircase

Wildscape Exterior

Living

Kitchen

Dining