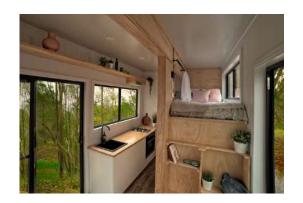

Vanity unit, basin, black mixer tap

Mirror with shelf

Extraction fan

Loft ladders OR refer to options for built in furniture incorporating staircase

Wildscape Exterior

Living

Kitchen

Dining

Main Bed

Study

Bathroom

Bed 2

Interior

Exterior Rear