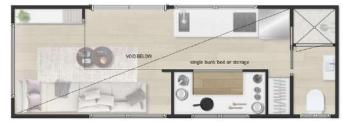

## OM (4.8M) - Floor Plans and Section - OPTION B

TINY TECT TINY HOUSES © 2024

# Shell Inclusions

VIN number provided to allow your tiny house to be fully road registered Maximum weight capacity of 3.5 tonne Electric brakes Stabilizing legs High quality wall framing Exterior cladding - metal cladding with feature timber and metal accents OR refer options Windows - aluminium, lockable with flyscreens Entry timber door and lock set Smoke detector Electrical conduit & plumbing allowance Space for generous couch or arm chairs Ground level sleeping suits a queen mattress

# **Turnkey Inclusions**

(These inclusions are in addition to all the items shown in shell inclusions.)

Instant gas hot water system
Ceiling LED Lights
Electrical conduit & plumbing allowance
Kitchen cabinets and benchtop
Sink and mixer tap
2 burner cooktop
bar fridge allowance
Shower with mixer tap and shower head
Extraction fan
Loft ladder OR optional dining table with stairs