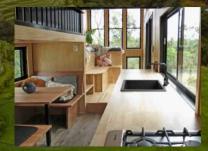

Vanity unit, basin, black mixer tap

Mirror with shelf

Extraction fan

Loft ladders OR refer to options for built in furniture incorporating staircase

Wildscape Exterior

Living

Kitchen

Dining

Main Bed

Study

Bathroom

Bed 2

Interior

Exterior Rear