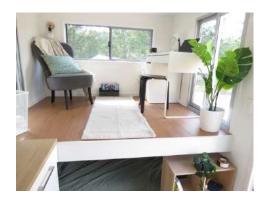

Vanity unit, basin, black mixer tap

Mirror with shelf

Extraction fan

Loft ladders OR refer to options for built in furniture incorporating staircase

Wildscape Exterior

Living

Kitchen

Dining

Main Bed

Study

Bathroom

Bed 2

Interior

Exterior Rear