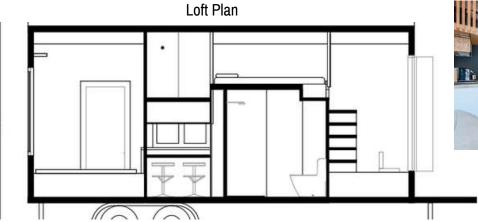

## Wildscape (8.4M) - Floor Plans and Section - OPTION A

**STUDY** 

**Ground Floor Plan** 

**OPTIONAL NET** (OR Void or Solid Floor)

Loft Plan

LIVING (bespoke design option )

**DINING NOOK** 

Section

# Wildscape (8.4M) - Floor Plans and Section - OPTION B

**KITCHEN** 

MAIN BED

**KITCHEN** 

**Ground Floor Plan** 

Loft Plan

TINY TECT TINY HOUSES © 2024