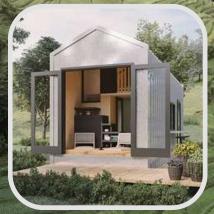

## Wildscape (8.4M) - Floor Plans and Section - OPTION A

**STUDY** 

**Ground Floor Plan** 

**OPTIONAL NET** (OR Void or Solid Floor)

Loft Plan

LIVING (bespoke design option )

**DINING NOOK** 

Section

# Wildscape (8.4M) - Floor Plans and Section - OPTION B

**KITCHEN** 

MAIN BED

**KITCHEN** 

**Ground Floor Plan** 

Loft Plan

TINY TECT TINY HOUSES © 2024

Vanity unit, basin, black mixer tap

Mirror with shelf

Extraction fan

Loft ladders OR refer to options for built in furniture incorporating staircase

Wildscape Exterior

Living

Kitchen

Dining

Main Bed

Study

Bathroom

Bed 2

Interior

Exterior Rear