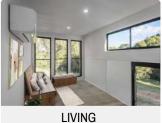

Vanity unit, basin, black mixer tap

Mirror with shelf

Extraction fan

Loft ladders OR refer to options for built in furniture incorporating staircase

Wildscape Exterior

Living

Kitchen

Dining