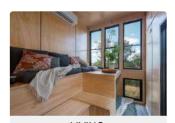

Vanity unit, basin, black mixer tap

Mirror with shelf

Extraction fan

Loft ladders OR refer to options for built in furniture incorporating staircase

Wildscape Exterior

Living

Kitchen

Dining