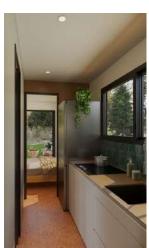

# Wildscape TERRA

9m Tiny House on Wheels

- Single level design
- Full height feature windows
- 1 bedroom with option to
- upgrade to 2 bedroom
- Spacious kitchen
- Ensuite with full size shower
- Separate dining nook
- 9m long x 2.4m wide x 3.7m high

#### **Turnkey Inclusions**

(These inclusions are in addition to all the items shown in shell inclusions.)

Instant gas hot water system

Ceiling LED Lights

Electrical conduit & plumbing allowance

Kitchen cabinets and benchtop