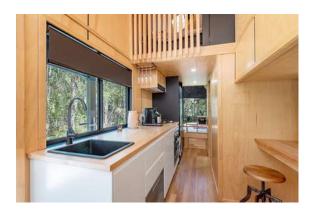

#### **Turnkey Inclusions**

(These inclusions are in addition to all the items shown in shell inclusions.)

Instant gas hot water system

Ceiling LED Lights

Electrical conduit & plumbing allowance

Kitchen cabinets and benchtop

Sink

600mm electric oven

4 burner cooktop & rangehood

Plumbing for dishwasher drawer

Standard height fridge space allowance

Plumbing for washing machine or washer/dryer combo

Black gooseneck mixer tap

Shower with black mixer tap and shower head

Vanity unit, basin, black mixer tap

Mirror with shelf

Extraction fan

Loft ladders OR refer to options for built in furniture incorporating staircase

Wildscape Exterior

Living

Kitchen

Dining