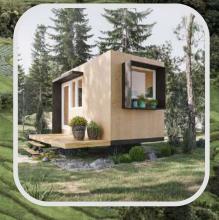

## Wildscape (8.4M) - Floor Plans and Section - OPTION A

**STUDY** 

**Ground Floor Plan** 

**OPTIONAL NET** (OR Void or Solid Floor)

Loft Plan

LIVING (bespoke design option )

**DINING NOOK** 

Section

# Wildscape (8.4M) - Floor Plans and Section - OPTION B

**KITCHEN** 

MAIN BED

**KITCHEN** 

**Ground Floor Plan** 

Loft Plan

TINY TECT TINY HOUSES © 2024

Vanity unit, basin, black mixer tap

Mirror with shelf

Extraction fan

Loft ladders OR refer to options for built in furniture incorporating staircase

Wildscape Exterior

Living

Kitchen

Dining

Main Bed

Study

Bathroom

Bed 2

Interior

Exterior Rear