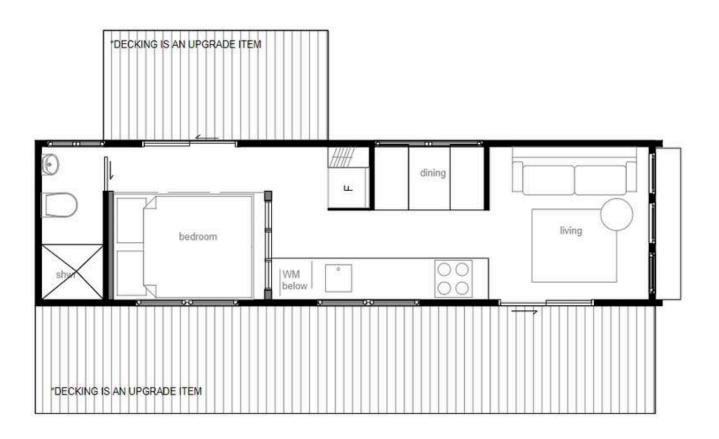

# Artista (7M) - Floor Plans and Section

Ground Floor Plan

KITCHEN

LIVING

**KITCHEN** 

BED

BEDROOM

STUDY
TINY TECT TINY HOUSES
© 2024