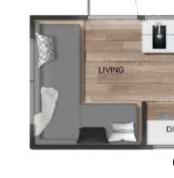

## Wildscape (8.4M) - Floor Plans and Section - OPTION A

**STUDY** 

**Ground Floor Plan** 

**OPTIONAL NET** (OR Void or Solid Floor)

Loft Plan

LIVING (bespoke design option )

**DINING NOOK** 

Section

# Wildscape (8.4M) - Floor Plans and Section - OPTION B

**KITCHEN** 

MAIN BED

**KITCHEN** 

**Ground Floor Plan** 

Loft Plan

TINY TECT TINY HOUSES © 2024