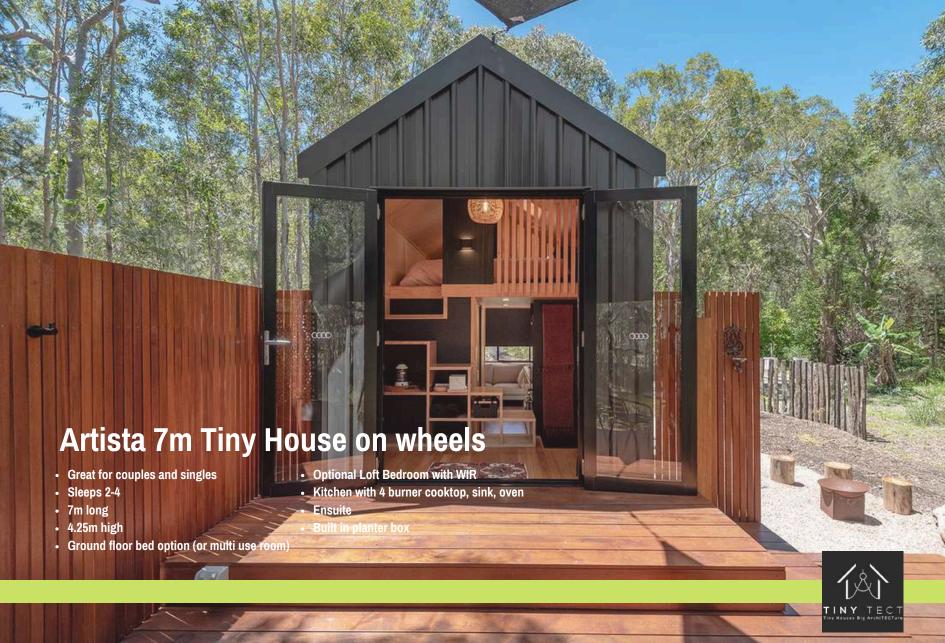

Artista
7m Tiny Home

Nido 7m Tiny Home

OM 4.2m-4.8m Tiny Home

# Wildscape TERRA

9m Tiny House on Wheels

- Single level design
- Full height feature windows
- 1 bedroom with option to
- upgrade to 2 bedroom
- Spacious kitchen
- Ensuite with full size shower
- Separate dining nook
- 9m long x 2.4m wide x 3.7m high