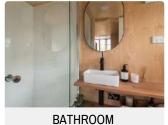

Sink

600mm electric oven

4 burner cooktop & rangehood

Plumbing for dishwasher drawer

Standard height fridge space allowance

Plumbing for washing machine or washer/dryer combo

Black gooseneck mixer tap

Shower with black mixer tap and shower head

Vanity unit, basin, black mixer tap

Mirror with shelf

Extraction fan

Loft ladders OR refer to options for built in furniture incorporating staircase

Wildscape Exterior

Living

Kitchen

Dining

Main Bed

Study

Bathroom

Bed 2

Interior

Exterior Rear