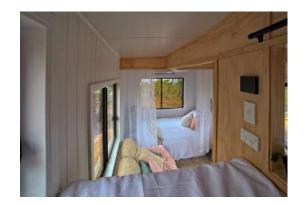

Vanity unit, basin, black mixer tap

Mirror with shelf

Extraction fan

Loft ladders OR refer to options for built in furniture incorporating staircase

Wildscape Exterior

Living

Kitchen

Dining

Main Bed

Study

Bathroom

Bed 2

Interior

Exterior Rear