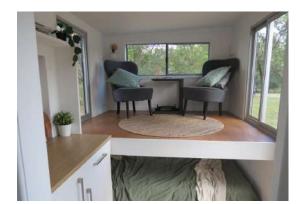

Vanity unit, basin, black mixer tap

Mirror with shelf

Extraction fan

Loft ladders OR refer to options for built in furniture incorporating staircase

Wildscape Exterior

Living

Kitchen

Dining

Main Bed

Study

Bathroom

Bed 2

Interior

Exterior Rear