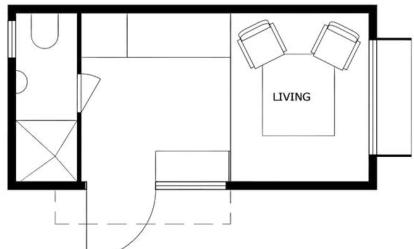

## Wildscape (8.4M) - Floor Plans and Section - OPTION A

**STUDY** 

**Ground Floor Plan** 

**OPTIONAL NET** (OR Void or Solid Floor)

Loft Plan

LIVING (bespoke design option )

**DINING NOOK** 

Section