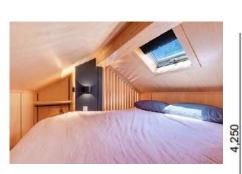

Loft suits king or queen size mattress. Ground level sleeping suits a double mattress.

Full height windows

Space for yoga/exercise, sitting, children's sleeping or many other uses

Vanity unit, basin, black mixer tap

Mirror with shelf

Extraction fan

Loft ladders OR refer to options for built in furniture incorporating staircase

Wildscape Exterior

Living

Kitchen

Dining