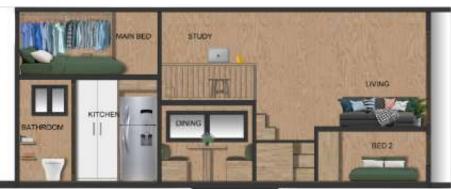

## Wildscape (8.4M) - Floor Plans and Section - OPTION A

**STUDY** 

**Ground Floor Plan** 

**OPTIONAL NET** (OR Void or Solid Floor)

Loft Plan

LIVING (bespoke design option )

**DINING NOOK** 

Section

# Wildscape (8.4M) - Floor Plans and Section - OPTION B

**KITCHEN** 

MAIN BED

**KITCHEN** 

**Ground Floor Plan** 

Loft Plan

TINY TECT TINY HOUSES © 2024

Vanity unit, basin, black mixer tap

Mirror with shelf

Extraction fan

Loft ladders OR refer to options for built in furniture incorporating staircase

Wildscape Exterior

Living

Kitchen

Dining

Main Bed

Study

Bathroom

Bed 2

Interior

Exterior Rear