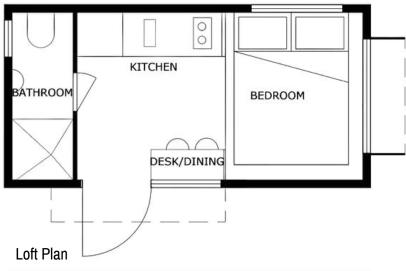

## Wildscape (8.4M) - Floor Plans and Section - OPTION A

**STUDY** 

**Ground Floor Plan** 

**OPTIONAL NET** (OR Void or Solid Floor)

Loft Plan

LIVING (bespoke design option )

**DINING NOOK** 

Section

Loft suits king or queen size mattress. Ground level sleeping suits a double mattress.

Full height windows

Space for yoga/exercise, sitting, children's sleeping or many other uses