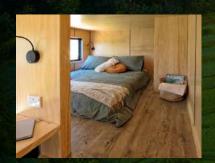

Vanity unit, basin, black mixer tap

Mirror with shelf

Extraction fan

Loft ladders OR refer to options for built in furniture incorporating staircase

Wildscape Exterior

Living

Kitchen

Dining

Main Bed

Study

Bathroom

Bed 2

Interior

Exterior Rear