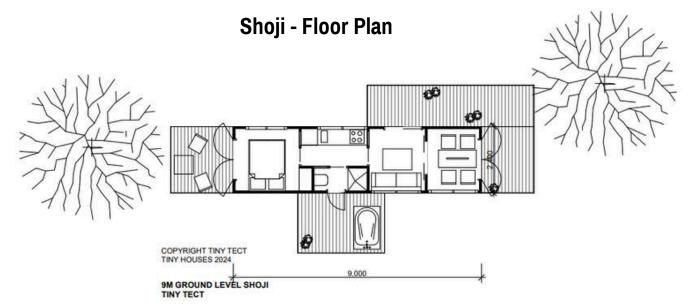

# WILDSCAPE TERRA (9M) - Floor Plan

# Wildscape TERRA

9m Tiny House on Wheels

- Single level design
- Full height feature windows
- 1 bedroom with option to
- upgrade to 2 bedroom
- Spacious kitchen
- Ensuite with full size shower
- Separate dining nook
- 9m long x 2.4m wide x 3.7m high