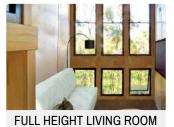

Loft suits king or queen size mattress. Ground level sleeping suits a double mattress.

Full height windows

Space for yoga/exercise, sitting, children's sleeping or many other uses