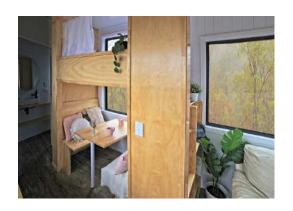

Vanity unit, basin, black mixer tap

Mirror with shelf

Extraction fan

Loft ladders OR refer to options for built in furniture incorporating staircase

Wildscape Exterior

Living

Kitchen

Dining

Main Bed

Study

Bathroom

Bed 2

Interior

Exterior Rear