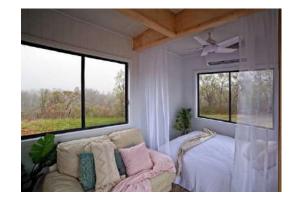

Vanity unit, basin, black mixer tap

Mirror with shelf

Extraction fan

Loft ladders OR refer to options for built in furniture incorporating staircase

Wildscape Exterior

Living

Kitchen

Dining

Main Bed

Study

Bathroom

Bed 2

Interior

Exterior Rear