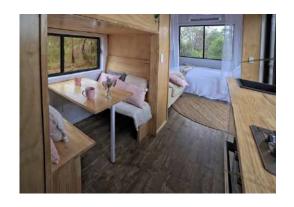

# Wildscape TERRA

9m Tiny House on Wheels

- Single level design
- Full height feature windows
- 1 bedroom with option to
- upgrade to 2 bedroom
- Spacious kitchen
- Ensuite with full size shower
- Separate dining nook
- 9m long x 2.4m wide x 3.7m high