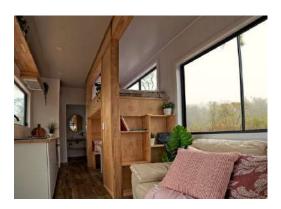

Loft suits king or queen size mattress. Ground level sleeping suits a double mattress.

Full height windows

Space for yoga/exercise, sitting, children's sleeping or many other uses

Vanity unit, basin, black mixer tap

Mirror with shelf

Extraction fan

Loft ladders OR refer to options for built in furniture incorporating staircase

Wildscape Exterior

Living

Kitchen

Dining

Main Bed

Study

Bathroom

Bed 2

Interior

Exterior Rear