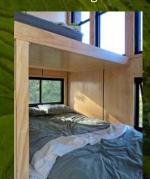

Loft suits king or queen size mattress. Ground level sleeping suits a double mattress.

Full height windows

Space for yoga/exercise, sitting, children's sleeping or many other uses

Vanity unit, basin, black mixer tap

Mirror with shelf

Extraction fan

Loft ladders OR refer to options for built in furniture incorporating staircase

Wildscape Exterior

Living

Kitchen

Dining

Main Bed

Study

Bathroom

Bed 2

Interior

Exterior Rear