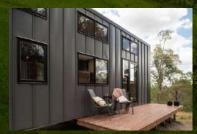

Vanity unit, basin, black mixer tap

Mirror with shelf

Extraction fan

Loft ladders OR refer to options for built in furniture incorporating staircase

Wildscape Exterior

Living

Kitchen

Dining

Main Bed

Study

Bathroom

Bed 2

Interior

Exterior Rear