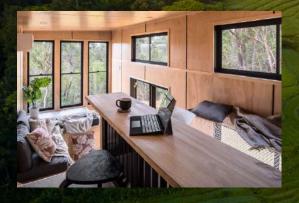

Vanity unit, basin, black mixer tap

Mirror with shelf

Extraction fan

Loft ladders OR refer to options for built in furniture incorporating staircase

Wildscape Exterior

Living

Kitchen

Dining

Main Bed

Study

Bathroom

Bed 2

Interior

Exterior Rear