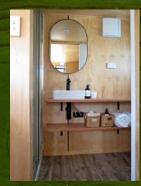

Vanity unit, basin, black mixer tap

Mirror with shelf

Extraction fan

Loft ladders OR refer to options for built in furniture incorporating staircase

Wildscape Exterior

Living

Kitchen

Dining

Main Bed

Study

Bathroom

Bed 2

Interior

Exterior Rear