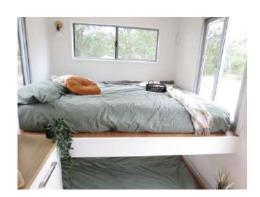

Loft suits king or queen size mattress. Ground level sleeping suits a double mattress.

Full height windows

Space for yoga/exercise, sitting, children's sleeping or many other uses