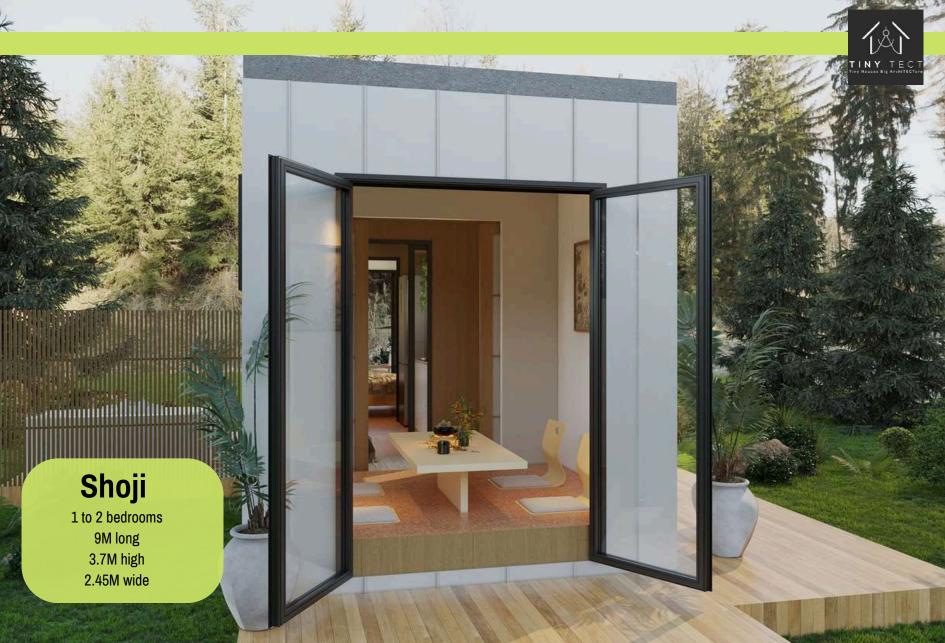

# Wildscape TERRA

9m Tiny House on Wheels

- Single level design
- Full height feature windows
- 1 bedroom with option to
- upgrade to 2 bedroom
- Spacious kitchen
- Ensuite with full size shower
- Separate dining nook
- 9m long x 2.4m wide x 3.7m high